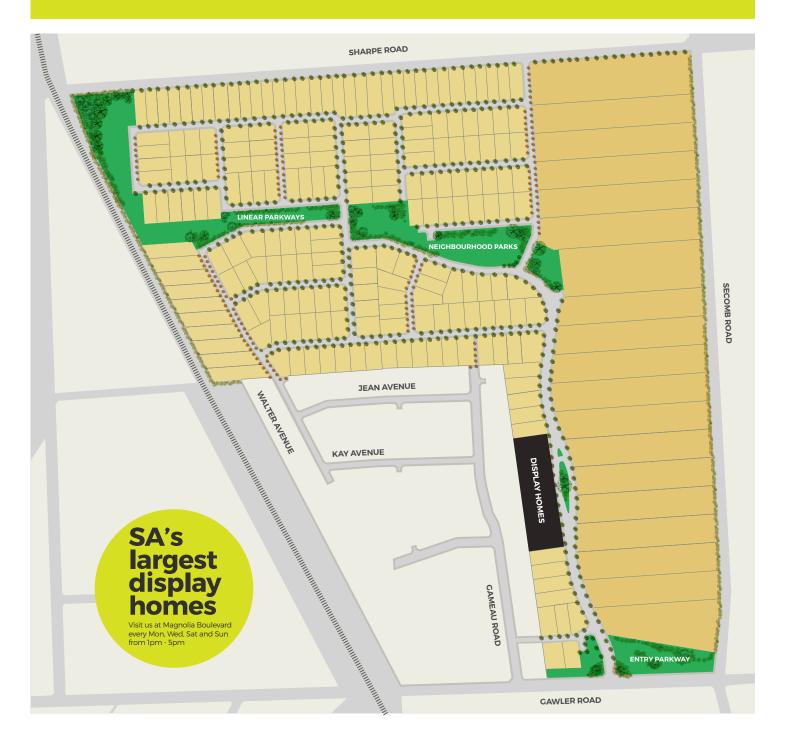

#### **HOMES & LIVING OPTIONS**

The dream of quarter-acre living is surpassed at Eden, where prime block sizes begin at a rare 900m2 and grow to as much as two hectares. That's room for the ultimate garage, indoor/outdoor entertainment areas and an enviable paddock-to-plate veggie patch. The range of affordable house and land packages available can be adapted to your lifestyle needs. Eden is all about bigger possibilities with larger style family homes meaning there's room for everyone's needs at Eden.

## HUGE BLOCKS FROM 900M<sup>2</sup> TO 2 HECTARES

ENQUIRE NOW 1800 689 511 edentwowells.com.au