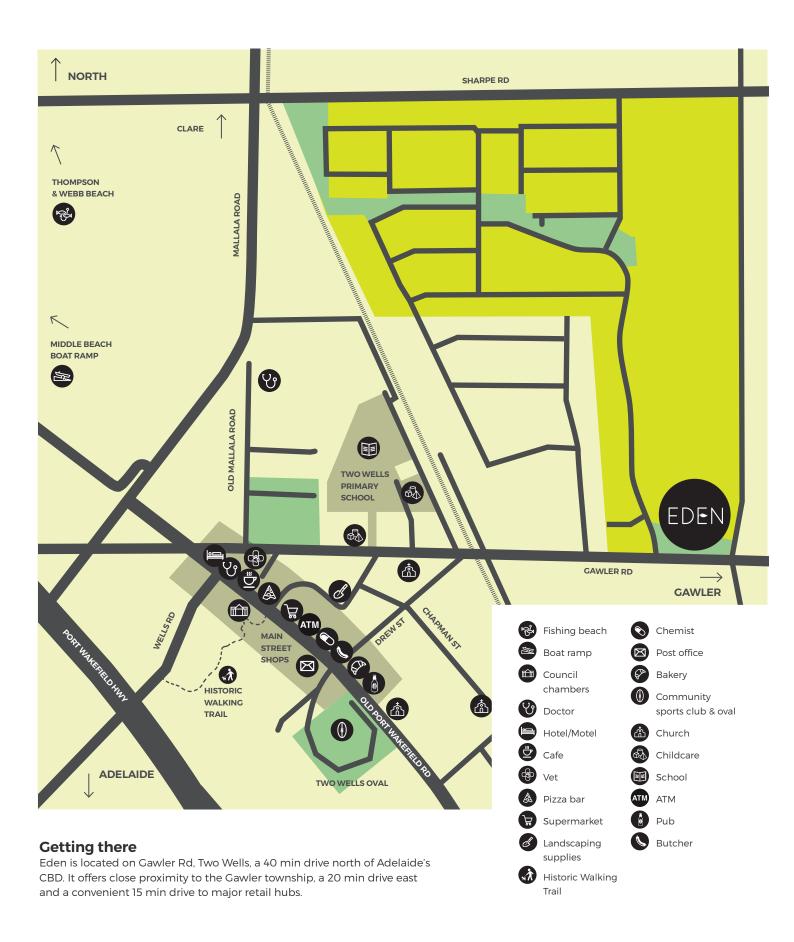

EDEN IS A NEW RESIDENTIAL COMMUNITY ON THE EDGE OF ONE OF ADELAIDE'S HERITAGE SECRETS, THE HISTORIC TOWNSHIP OF TWO WELLS. WHILE THE TOWN'S CLASSIC STREETSCAPE OF BUILDINGS AND COTTAGES DATES BACK TO THE 1850S, THIS REGION IS EMERGING LIKE NEVER BEFORE.

At Eden, you'll be joining a welcoming, established and active community approximately 40 minutes from Adelaide – that's close enough to be convenient and far enough to escape.

Eden is a premium opportunity to combine a rural outlook with all the comforts and convenience of modern living. Situated a stone's throw from historic Two Wells main street and all its conveniences such as its supermarket, health services and specialty shops. As well as six hectares of its natural parks and landscaped play areas, Eden is close to Two Wells' Historic Park, sporting clubs and oval, netball and tennis courts and trotting track.

### **EDUCATION**

CHOICE OF EDUCATION IS COVERED FROM RECEPTION TO YEAR 12 WITH XAVIER COLLEGE TO JOIN CHILDCARE CENTRES AND THE TWO WELLS PRIMARY SCHOOL.