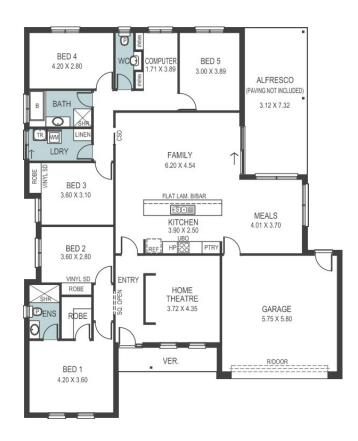

EDEN

□ 2 □ 5 □ 2 □ 2

Milano

Lot 61
Wisteria Grove
Two Wells (Eden)

BLOCK SIZE: **945 m²** HOUSE SIZE: **262 m²** 

\*429,854

## PACKAGE INCLUSIONS:

- FREE Luxury Bathroom Upgrades incl 2LM High Tiling
- FREE Designer Kitchen Upgrades incl 900mm Stainless Steel Appliances
- FREE 6.6kW Solar Panel System
- Ducted Reverse Cycle Air Conditioning
- 2.7m High Ceilings
- Double Garage with Roller Door
- Allowance Towards Footings & Siteworks
- Stormwater Provision
- Upgrade to Front Elevation incl 25 Degree Roof Pitch
- Aggregate Finish to Drive, Paths & Alfresco
- Insulation to External Walls & Ceilings
- Ensuite & WIR to Bedroom 1
- All Joinery as per Plan incl Overhead Cupboards to Kitchen
- Windspeed Upgrade
- NBN & Pressure Wastewater Provision
- Plus Much More!!!