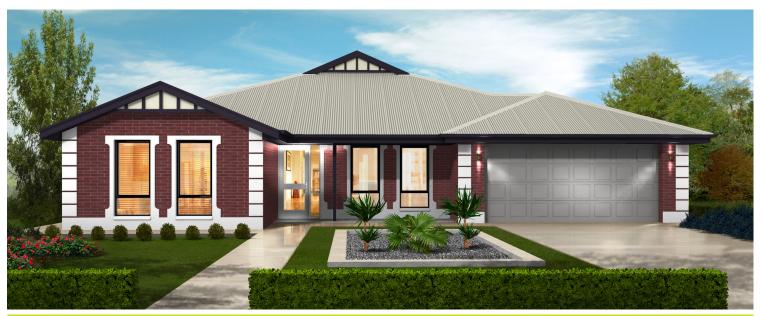

EDEN

□ 2 □ 5 □ 2 □ 2

Milano

Lot 61
Wisteria Grove
Two Wells (Eden)

BLOCK SIZE: **945 m²** HOUSE SIZE: **262 m²** 

\*429,854