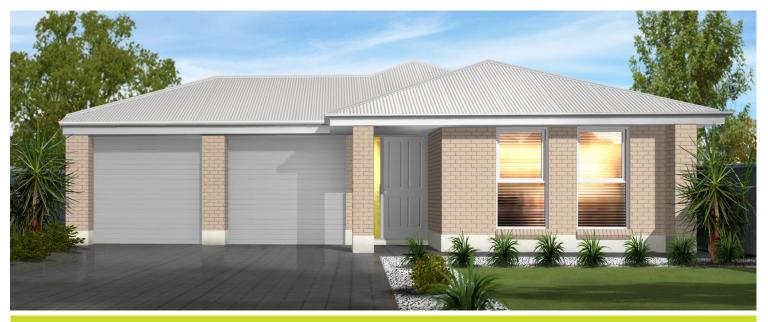

EDEN

□ 2 □ 4 □ 2 □ 2

**New Jersey Alfresco MKII** 

Lot 185

Daffodil Drive
Two Wells (Eden)

BLOCK SIZE: 1193m<sup>2</sup> HOUSE SIZE: 270m<sup>2</sup>

\*389,288