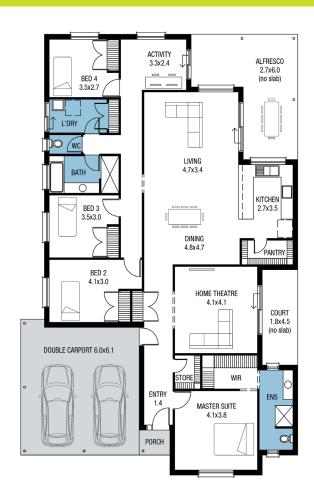

EDEN

□ 2 □ 4 □ 2 □ 2

**New Jersey Alfresco MKII** 

Lot 185

Daffodil Drive
Two Wells (Eden)

BLOCK SIZE: 1193m<sup>2</sup> HOUSE SIZE: 270m<sup>2</sup>

\*389,288

## PACKAGE INCLUSIONS:

- · Ducted Reverse Cycle Air Conditioning
- 2700mm ceiling height
- Carpet to Bedrooms & Timber Laminate to remainder
- 25 Degree Roof Pitch
- Overhead cupboards to Kitchen, including over fridge
- Stainless Steel Cooktop, Oven, Westinghouse
- · Retractable Rangehood
- Dishwasher & Microwave provision
- Robes to all bedrooms
- Flyscreens to all windows (excludes sliding doors)
- · Colorbond Roof
- FREE Whole by Home termite protection
- FREE Square Set Cornices to Entry, Living and Dining
- FREE Milan Semi-Frameless Shower Screens
- Insulation R2.5 to External Walls R5.0 to
- · Siteworks and Footings Allowance
- 3 Month Maintenance
- 25 Year Structural Guarantee