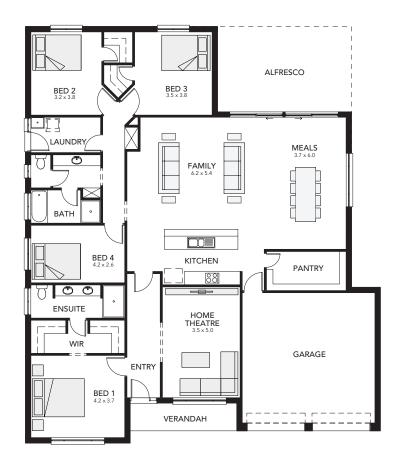

EDEN

□ 2 □ 4 □ 2 □ 2

Virginia Alfresco

Lot 185

Daffodil Drive,
Two Wells (Eden)

BLOCK SIZE: 1193 m<sup>2</sup> HOUSE SIZE: 278.98 m<sup>2</sup>

\*379,192\*