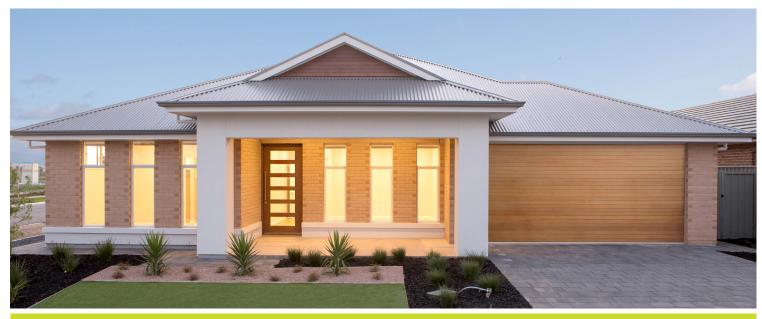

EDEN

□ 2 □ 4 □ 2 □ 2

Virginia Alfresco

Lot 185

Daffodil Drive,
Two Wells (Eden)

BLOCK SIZE: 1193 m<sup>2</sup> HOUSE SIZE: 278.98 m<sup>2</sup>

\*379,192\*