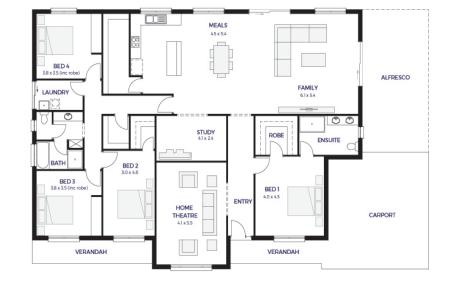

# EDEN

## □ 2 🚝 3 🔓 2 🚍 2

Hamilton Alfresco

Lot 185 Daffodil Drive Two Wells (Eden)

BLOCK SIZE: **1193 m<sup>2</sup>** HOUSE SIZE: **318.65 m<sup>2</sup>** 

#### PACKAGE INCLUSIONS:

- Double Garage, 2 brick piers, roller doors & concrete slab
- Remote control roller doors
- Carpet to bedrooms & living
- Timber to the remainder
- Ducted reverse cycle air conditioning
- Stormwater disposal
- Perimeter paving (1m) and driveway
- Instantaneous hot water system
- Walk-in pantry including shelves
- Walk-in robe and shelf
- Built in robes to bedrooms
- 1200mm high tiling (bathroom & ensuite) & 3 rows of tiles over kitchen
- Full width mirror over bathroom & ensuite
- R2.5 External wall insulation
- R5.0 Ceiling insulation
- Built-in linen cupboard
- Keylocks to sliding windows
- Choice of elevations
- Site works and footings allowance