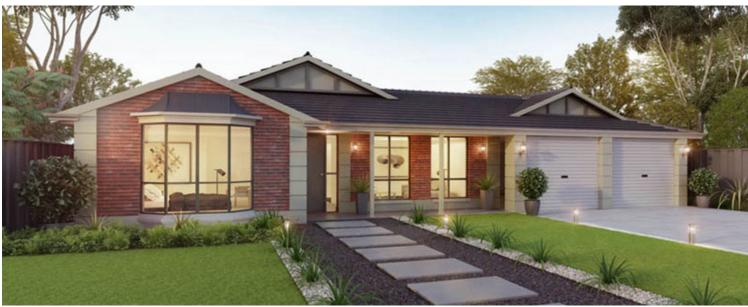

# EDEN

## □ 2 🚝 3 🔓 2 🚍 2

Hamilton Alfresco

Lot 185 Daffodil Drive Two Wells (Eden)

BLOCK SIZE: **1193 m<sup>2</sup>** HOUSE SIZE: **318.65 m<sup>2</sup>** 

## HOUSE & LAND PACKAGE \$456,395