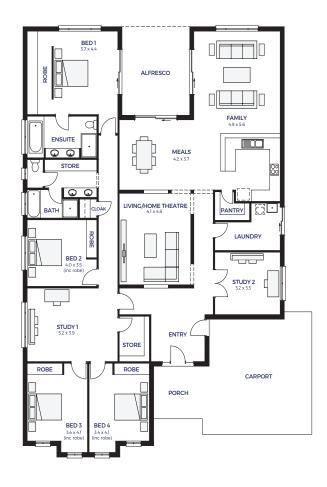

EDEN

□ 3 □ 4 □ 2 □ 2

Sorrento Alfresco

Lot 185

Daffodil Drive.
Two Wells (Eden)

BLOCK SIZE: 1193 m<sup>2</sup> HOUSE SIZE: 336.14 m<sup>2</sup>

\*449,664