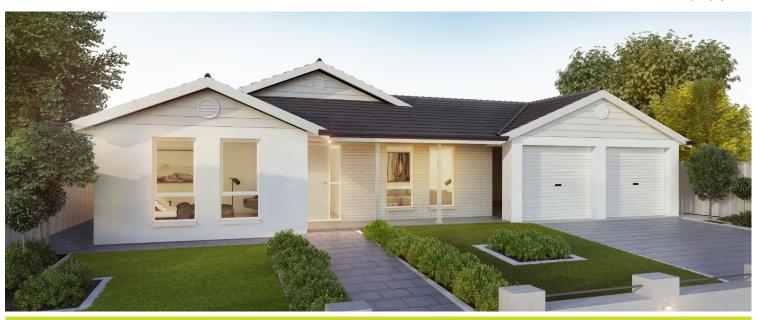

EDEN

□ 3 □ 4 □ 2 □ 2

Sorrento Alfresco

Lot 185

Daffodil Drive.
Two Wells (Eden)

BLOCK SIZE: 1193 m<sup>2</sup> HOUSE SIZE: 336.14 m<sup>2</sup>

\*449,664