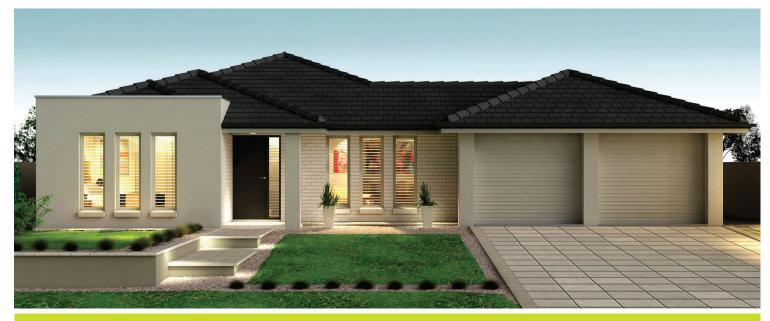

EDEN

□ 2 □ 4 □ 2 □ 2

Virginia Alfresco

Lot 186

Daffodil Drive,
Two Wells (Eden)

BLOCK SIZE: **973 m<sup>2</sup>** HOUSE SIZE: **278.98 m<sup>2</sup>** 

\*389,680