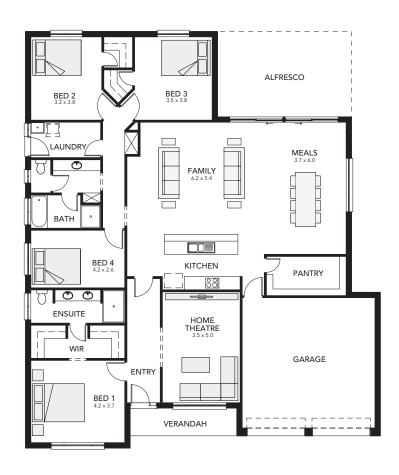

EDEN

□ 2 □ 4 □ 2 □ 2

Virginia Alfresco

Lot 186

Daffodil Drive,
Two Wells (Eden)

BLOCK SIZE: **973 m<sup>2</sup>** HOUSE SIZE: **278.98 m<sup>2</sup>** 

\*389,680