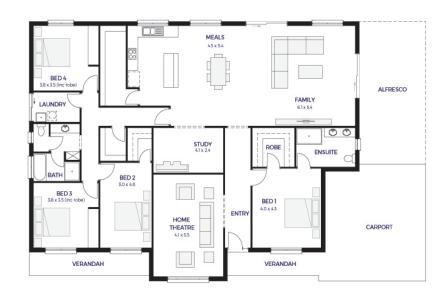

EDEN

□ 2 □ 3 □ 2 □ 2

**Hamilton Alfresco** 

Lot 186

Daffodil Drive
Two Wells (Eden)

BLOCK SIZE: **973 m<sup>2</sup>** HOUSE SIZE: **318.65 m<sup>2</sup>** 

\*457,415

## PACKAGE INCLUSIONS:

- Double Garage, 2 brick piers, roller doors & concrete slab
- Remote control roller doors
- Carpet to bedrooms & living
- Timber to the remainder
- Ducted reverse cycle air conditioning
- Stormwater disposal
- Perimeter paving (1m) and driveway
- Instantaneous hot water system
- Walk-in pantry including shelves
- Walk-in robe and shelf
- Built in robes to bedrooms
- 1200mm high tiling (bathroom & ensuite) & 3 rows of tiles over kitchen
- Full width mirror over bathroom & ensuite
- R2.5 External wall insulation
- R5.0 Ceiling insulation
- · Built-in linen cupboard
- Keylocks to sliding windows
- Choice of elevations
- Site works and footings allowance