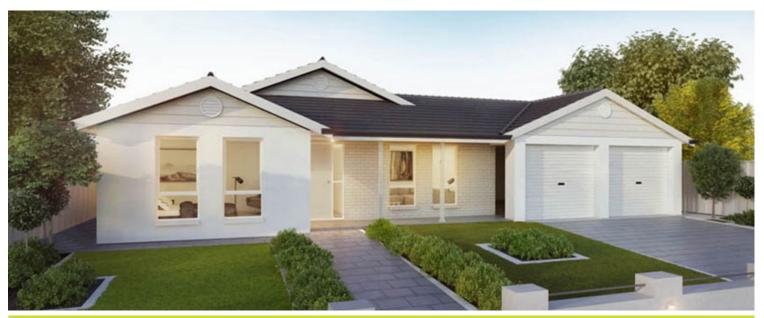

EDEN

□ 2 □ 3 □ 2 □ 2

**Hamilton Alfresco** 

Lot 186

Daffodil Drive
Two Wells (Eden)

BLOCK SIZE: **973 m<sup>2</sup>** HOUSE SIZE: **318.65 m<sup>2</sup>** 

\*457,415