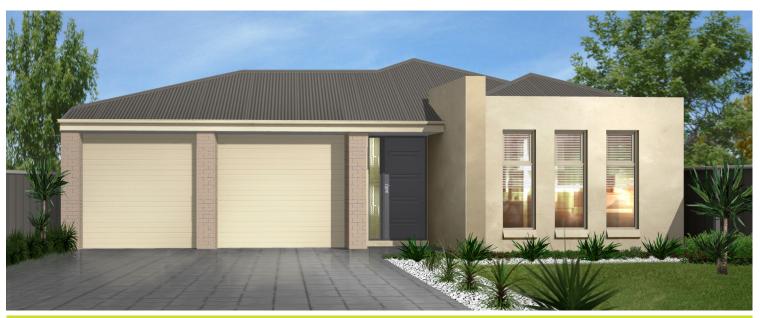

EDEN

□ 3 □ 4 □ 2 □ 2

**New Jersey Alfresco MKII** 

Lot 186

Daffodil Drive
Two Wells (Eden)

BLOCK SIZE: **973m**<sup>2</sup> HOUSE SIZE: **270m**<sup>2</sup>

\*364,250