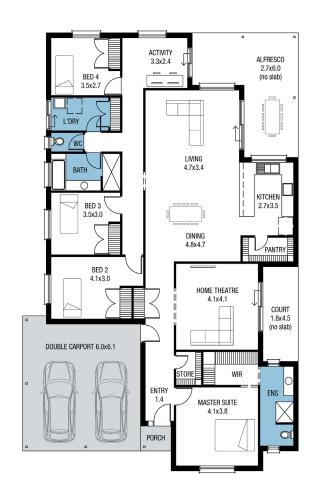

EDEN

□ 3 □ 4 □ 2 □ 2

**New Jersey Alfresco MKII** 

Lot 186

Daffodil Drive
Two Wells (Eden)

BLOCK SIZE: **973m**<sup>2</sup> HOUSE SIZE: **270m**<sup>2</sup>

\*364,250