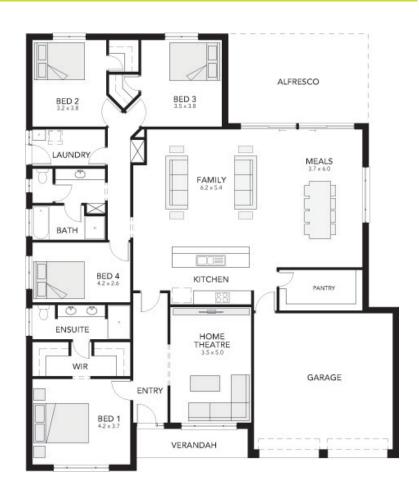

EDEN

□ 2 □ 4 □ 2 □ 2

Virginia Alfresco

Lot 186

Daffodil Drive
Two Wells (Eden)

BLOCK SIZE: **973 m<sup>2</sup>** HOUSE SIZE: **278.98 m<sup>2</sup>** 

\*389,680