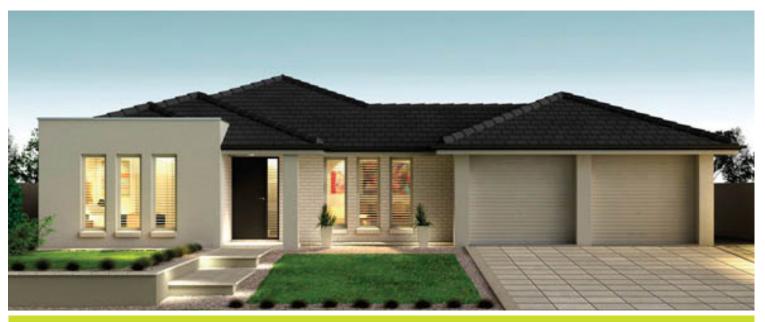

EDEN

□ 2 □ 4 □ 2 □ 2

Virginia Alfresco

Lot 186

Daffodil Drive
Two Wells (Eden)

BLOCK SIZE: **973 m<sup>2</sup>** HOUSE SIZE: **278.98 m<sup>2</sup>** 

\*389,680