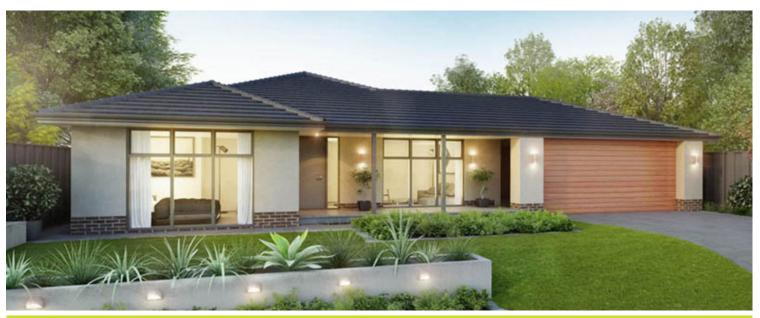

EDEN

□ 2 □ 4 □ 2 □ 2

**Norfolk** 

Lot 197
Magnolia Boulevard
Two Wells (Eden)

BLOCK SIZE: 1251 m<sup>2</sup> HOUSE SIZE: 231.40 m<sup>2</sup>

\*399,845