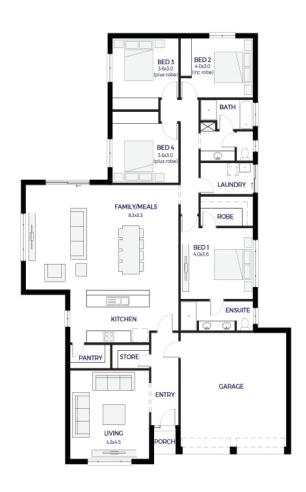

EDEN

□ 2 □ 4 □ 2 □ 2

**Norfolk** 

Lot 197
Magnolia Boulevard
Two Wells (Eden)

BLOCK SIZE: 1251 m<sup>2</sup> HOUSE SIZE: 231.40 m<sup>2</sup>

\*399,845

## PACKAGE INCLUSIONS:

- Double garage with an automatic single span panel lift door
- Carpet to bedrooms & living, timber floorboards to the remainder
- Ducted reverse cycle air conditioning
- Upgrade to 2.7m high ceilings
- Insulation to the ceilings, external walls, internal walls, garage and alfresco
- Kitchen upgrades include dishwasher provision, overhead cupboards, stainless steel appliances and microwave provision
- Gas instantaneous hot water system
- Laundry to include broom cupboard, inset bench trough and overhead cupboards
- · Rainwater tank by pass system
- Generous site works and footings allowances
- Milan semi-framed shower screens
- Built-in wardrobes to all bedrooms with a large walk-in robe to the master bedroom
- Choice of Sapphire series range of elevations