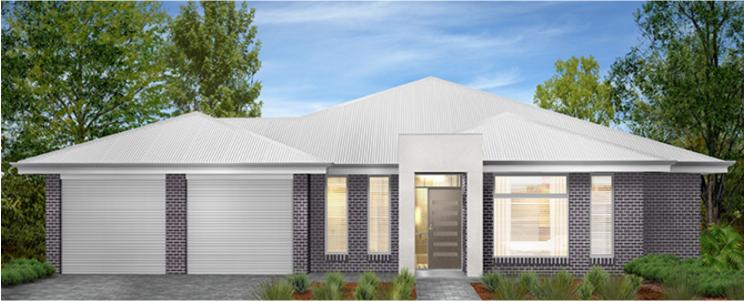

# EDEN

# 

California Alfresco

Lot 228 Magnolia Boulevard Two Wells (Eden)

### BLOCK SIZE: **13,198 m<sup>2</sup>** HOUSE SIZE: **286.59 m<sup>2</sup>**

#### PACKAGE INCLUSIONS:

- Double Garage
- Frontage 13 as pictured
- Ducted Reverse Cycle Air Conditioning
- Carpet to Bedrooms
- Timber Laminate to Remainder
- Dishwasher Provision
- Overhead Cupboards to Kitchen inc. over Fridge Provision
- Retractable Rangehood WRH605I
- Robes to all bedrooms included
- Colorbond Roof
- FREE Square Set Cornices to Entry, Living and Dining
- FREE Milan Semi-Frameless Shower Screens
- Insulation R2.5 to External Walls R5.0 to Ceiling
- Siteworks and Footings Allowance
- 3 Month Maintenance
- 25 Year Structural Guarantee