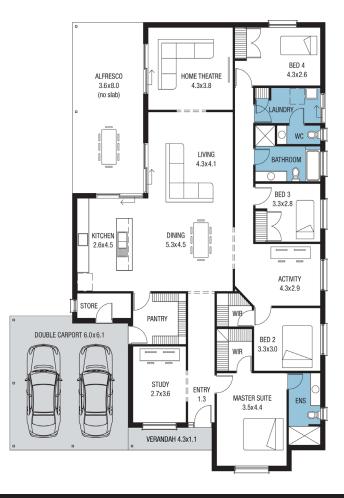

# EDEN

# 

California Alfresco

Lot 228 Magnolia Boulevard Two Wells (Eden)

### BLOCK SIZE: **13,198 m<sup>2</sup>** HOUSE SIZE: **286.59 m<sup>2</sup>**

#### PACKAGE INCLUSIONS:

- Double Garage
- Frontage 13 as pictured
- Ducted Reverse Cycle Air Conditioning
- Carpet to Bedrooms
- Timber Laminate to Remainder
- Dishwasher Provision
- Overhead Cupboards to Kitchen inc. over Fridge Provision
- Retractable Rangehood WRH605I
- Robes to all bedrooms included
- Colorbond Roof
- FREE Square Set Cornices to Entry, Living and Dining
- FREE Milan Semi-Frameless Shower Screens
- Insulation R2.5 to External Walls R5.0 to Ceiling
- Siteworks and Footings Allowance
- 3 Month Maintenance
- 25 Year Structural Guarantee