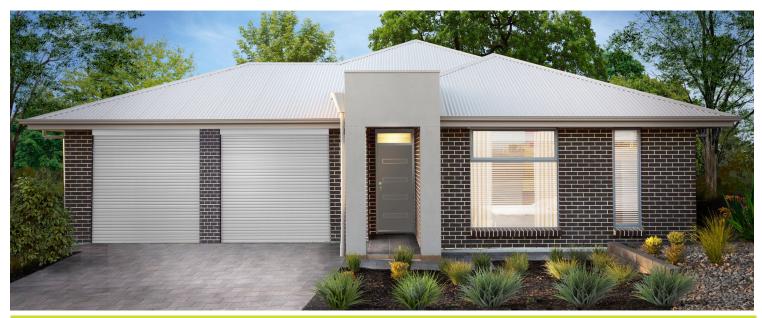

EDEN

☐ 3 ☐ 4 ☐ 2 ☐ 2

Arizona MKII

Lot 241

Daffodil Drive
Two Wells (Eden)

BLOCK SIZE: **900m**<sup>2</sup> HOUSE SIZE: **249m**<sup>2</sup>

\*346,606