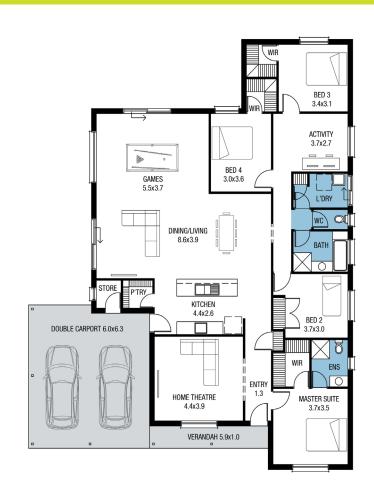

EDEN

☐ 3 ☐ 4 ☐ 2 ☐ 2

Arizona MKII

Lot 241

Daffodil Drive
Two Wells (Eden)

BLOCK SIZE: **900m**<sup>2</sup> HOUSE SIZE: **249m**<sup>2</sup>

\*346,606

## PACKAGE INCLUSIONS:

- Ducted Reverse Cycle Air Conditioning Carpet to bedrooms
- Timber Laminate to remainder of flooring
- FREE Dishwasher
- Stormwater Allowance
- Single Panel Lift Door to Garage
- Overhead cupboards to Kitchen, including over Fridge
- Westinghouse Retractable Rangehood
- Robes to all bedrooms included
- Colorbond Roof
- FREE Square Set Cornices to Entry, Living and Dining
- FREE Milan Semi-Frameless Shower Screens
- Insulation R2.5 to External Walls R5.0 to Ceiling
- Siteworks and Footings Allowance
- 3 Month Maintenance
- · 25 Year Structural Guarantee