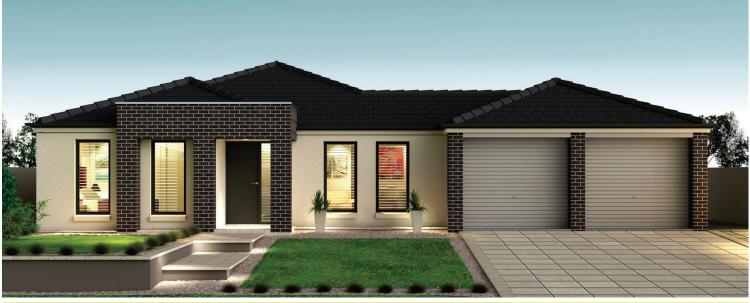

### Lot 241 Daffodil Drive Two Wells (Eden)

BLOCK SIZE: **900 m**<sup>2</sup> HOUSE SIZE: **222.78 m**<sup>2</sup>

STATESMAN

HOMES

#### PACKAGE INCLUSIONS:

- Reverse Cycle air-conditioning
- Free whole house termite treatment
- Carpet to bedrooms
- Timber floors to rest of house (not wet areas)
- Stainless steel appliances
- Flat breakfast bar
- Upgraded elevation
- Milan semi-framed shower screens to Bathroom & Ensuite
- 2700mm High ceilings
- Overhead cupboard in Kitchen
- Color bond roofing included
- Insulation to external walls and ceiling
- Footings included
- NBN provision
- 25-year structural warranty
- 3-month maintenance