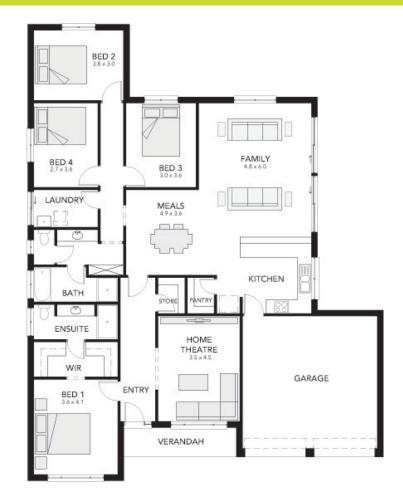

### Lot 241 Daffodil Drive Two Wells (Eden)

BLOCK SIZE: **900 m**<sup>2</sup> HOUSE SIZE: **222.78 m**<sup>2</sup>

STATESMAN

HOMES

#### PACKAGE INCLUSIONS:

- Reverse Cycle air-conditioning
- Free whole house termite treatment
- Carpet to bedrooms
- Timber floors to rest of house (not wet areas)
- Stainless steel appliances
- Flat breakfast bar
- Upgraded elevation
- Milan semi-framed shower screens to Bathroom & Ensuite
- 2700mm High ceilings
- Overhead cupboard in Kitchen
- Color bond roofing included
- Insulation to external walls and ceiling
- Footings included
- NBN provision
- 25-year structural warranty
- 3-month maintenance