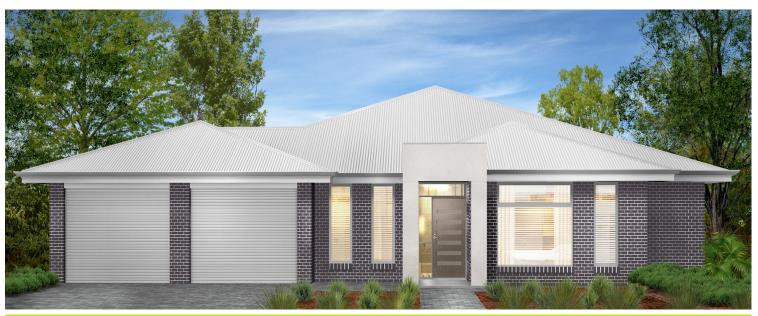

## EDEN

□ 4 ⊨ 4 ⊖ 2 ⊕ 2

Arizona MKII

Lot 241

Daffodil Drive
Two Wells (Eden)

BLOCK SIZE: **900m**<sup>2</sup> HOUSE SIZE: **249.00m**<sup>2</sup>

\*346,606