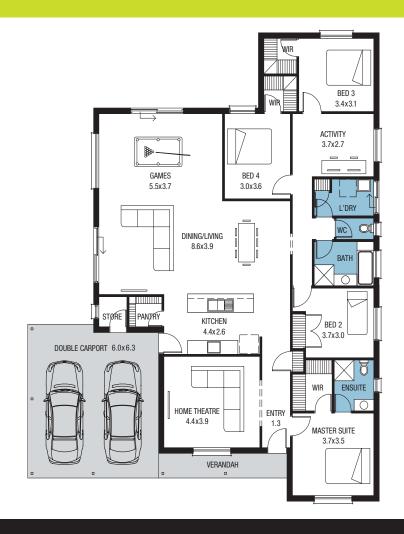

## EDEN

□ 4 ⊨ 4 ⊖ 2 ⊕ 2

Arizona MKII

Lot 241

Daffodil Drive
Two Wells (Eden)

BLOCK SIZE: **900m**<sup>2</sup> HOUSE SIZE: **249.00m**<sup>2</sup>

\*346,606