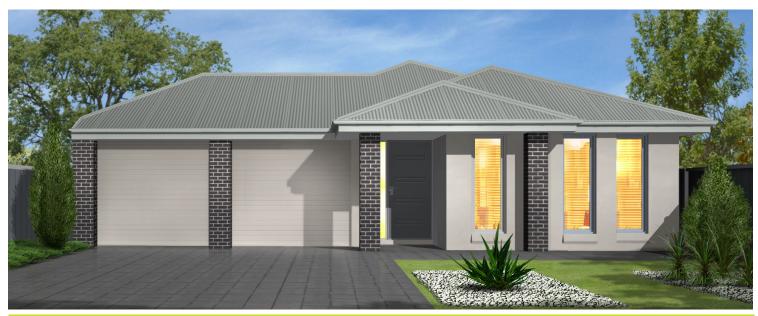

EDEN

□ 2 □ 4 □ 2 □ 2

Kentucky Alfresco MKII

Lot 253
Magnolia Boulevard
Two Wells (Eden)

BLOCK SIZE: **900m**<sup>2</sup> HOUSE SIZE: **240m**<sup>2</sup>

\*348,944

## PACKAGE INCLUSIONS:

- 2.7m Ceilings
- \$10,000 New Year Land Discount
- Frontage 6, as pictured
- · Ducted Reverse Cycle Air Conditioning
- Carpet to bedrooms
- Timber Laminate to remainder of flooring
- Stormwater Allowance
- Single-span Panel Lift Door to Garage
- Free Dishwasher
- Overhead cupboards to Kitchen, including over fridge
- Westinghouse Retractable Rangehood
- Robes to all bedrooms included
- NBN Fully Cabled
- Colorbond Roof
- FREE Square Set Cornices to Entry, Living and
- FREE Milan Semi-Frameless Shower Screens
- Insulation R2.5 to External Walls R5.0 to Ceiling
- · Siteworks and Footings Allowance
- 3 Month Maintenance
- 25 Year Structural Guarantee