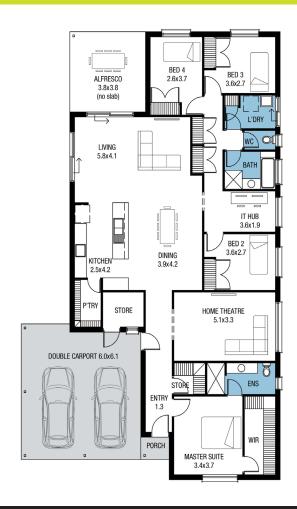

EDEN

□ 2 □ 4 □ 2 □ 2

Kentucky Alfresco MKII

Lot 253
Magnolia Boulevard
Two Wells (Eden)

BLOCK SIZE: **900m**<sup>2</sup> HOUSE SIZE: **240m**<sup>2</sup>

\*348,944

## PACKAGE INCLUSIONS:

- 2.7m Ceilings
- \$10,000 New Year Land Discount
- Frontage 6, as pictured
- · Ducted Reverse Cycle Air Conditioning
- Carpet to bedrooms
- Timber Laminate to remainder of flooring
- Stormwater Allowance
- Single-span Panel Lift Door to Garage
- Free Dishwasher
- Overhead cupboards to Kitchen, including over fridge
- Westinghouse Retractable Rangehood
- Robes to all bedrooms included
- NBN Fully Cabled
- Colorbond Roof
- FREE Square Set Cornices to Entry, Living and
- FREE Milan Semi-Frameless Shower Screens
- Insulation R2.5 to External Walls R5.0 to Ceiling
- · Siteworks and Footings Allowance
- 3 Month Maintenance
- 25 Year Structural Guarantee