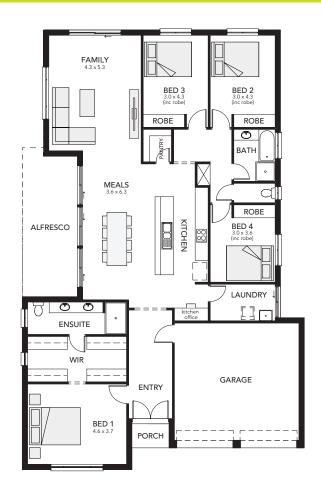

EDEN

□ 2 □ 4 □ 2 □ 2

**Felixstow Alfresco** 

Lot 254
Magnolia Boulevard,
Two Wells (Eden)

BLOCK SIZE: 903 m<sup>2</sup> HOUSE SIZE: 235.64 m<sup>2</sup>