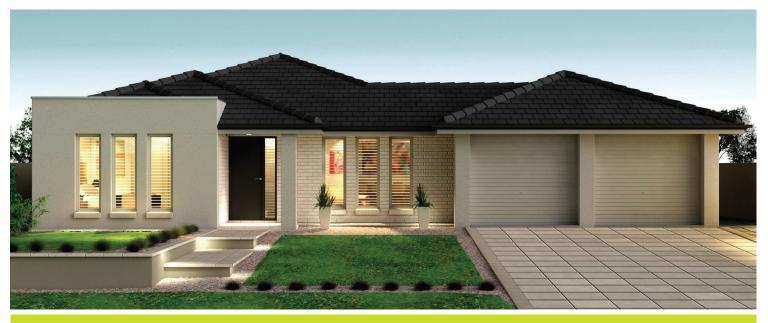

EDEN

□ 2 □ 4 □ 2 □ 2

**Felixstow Alfresco** 

Lot 254
Magnolia Boulevard,
Two Wells (Eden)

BLOCK SIZE: 903 m<sup>2</sup> HOUSE SIZE: 235.64 m<sup>2</sup>