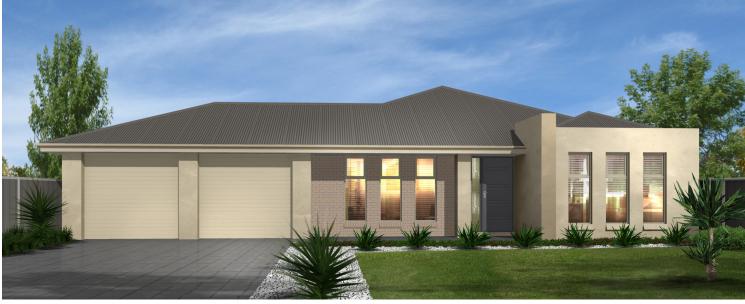

# EDEN

#### □ 2 🚝 5 🖧 2 🖨 2

Vermont Alfresco MKII

Lot 253 Magnolia Boulevard Two Wells (Eden)

BLOCK SIZE: **903m**<sup>2</sup> HOUSE SIZE: **274m**<sup>2</sup>