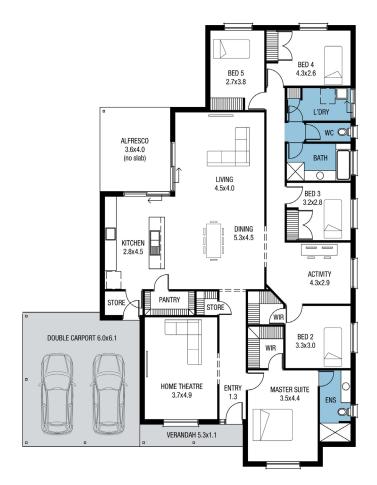

#### □ 2 🚝 5 🖧 2 🖨 2

Vermont Alfresco MKII

Lot 253 Magnolia Boulevard Two Wells (Eden)

BLOCK SIZE: **903m**<sup>2</sup> HOUSE SIZE: **274m**<sup>2</sup>

#### PACKAGE INCLUSIONS:

- 2.7m Ceilings
- \$10,000 New Year Land Discount
- Ducted Reverse Cycle Air Conditioning
- Carpet to bedrooms
- Timber Laminate to remainder of flooring
- Stormwater Allowance
- Single-span Panel Lift Door to Garage
- Overhead cupboards to Kitchen, including over fridge
- Westinghouse Retractable Rangehood
- Robes to all bedrooms included
- NBN Fully Cabled
- Colorbond Roof
- FREE Square Set Cornices to Entry, Living and Dining
- FREE Milan Semi-Frameless Shower Screens
- Insulation R2.5 to External Walls R5.0 to Ceiling
- Siteworks and Footings Allowance
- 3 Month Maintenance
- 25 Year Structural Guarantee