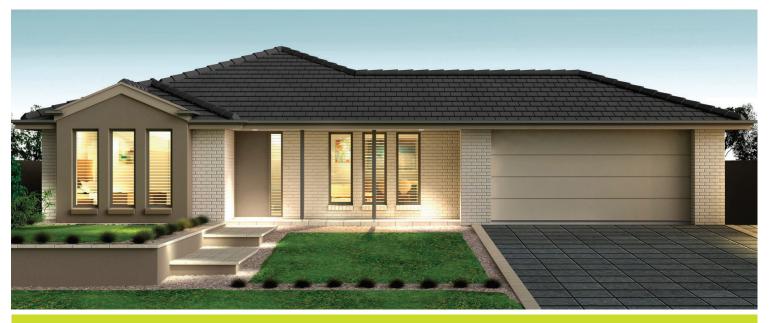

## EDEN

□ 2 □ 4 □ 2 □ 2

Virginia Alfresco

Lot 258
Gardenia Grove,
Two Wells (Eden)

BLOCK SIZE: 1201 m<sup>2</sup> HOUSE SIZE: 278.98 m<sup>2</sup>

\*384,353\*