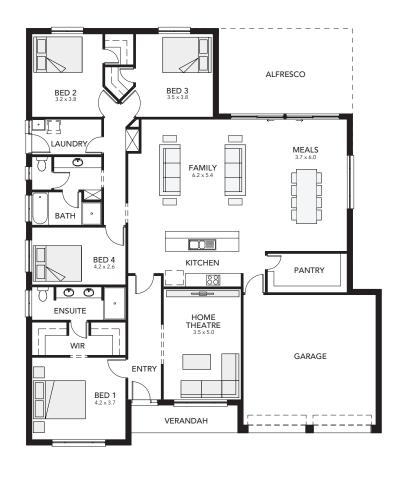

## EDEN

□ 2 □ 4 □ 2 □ 2

Virginia Alfresco

Lot 258
Gardenia Grove,
Two Wells (Eden)

BLOCK SIZE: 1201 m<sup>2</sup> HOUSE SIZE: 278.98 m<sup>2</sup>

\*384,353\*