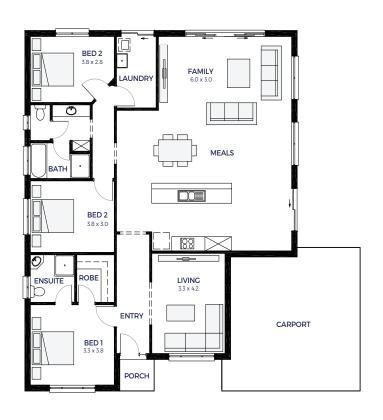

EDEN

□ 2 □ 3 □ 2 □ 2

**Portland** 

Lot 300 Magnolia Boulevard Two Wells (Eden)

BLOCK SIZE: 1279 m<sup>2</sup> HOUSE SIZE: 197.77 m<sup>2</sup>

\*364,871

## PACKAGE INCLUSIONS:

- Double Carport, steel posts and 2x roller doors
- Stormwater disposal
- Instantaneous hot water system
- Overhead cupboards with pull out rangehood to Kitchen
- Built-in pantry including shelves
- · Walk-in robe and shelf
- 1200mm high tiling (bathroom & ensuite) & 3 rows of tiles over kitchen
- Full width mirror over bathroom & ensuite
- Pivot shower cubicle doors
- · Multi directional shower heads
- Built-in linen cupboard
- Stainless steel appliances
- Footing allowance
- All insulation throughout included