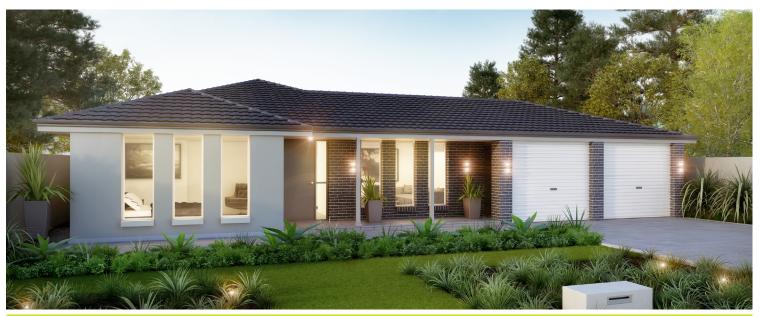

EDEN

□ 2 □ 3 □ 2 □ 2

**Portland** 

Lot 300 Magnolia Boulevard Two Wells (Eden)

BLOCK SIZE: 1279 m<sup>2</sup> HOUSE SIZE: 197.77 m<sup>2</sup>

\*364,871