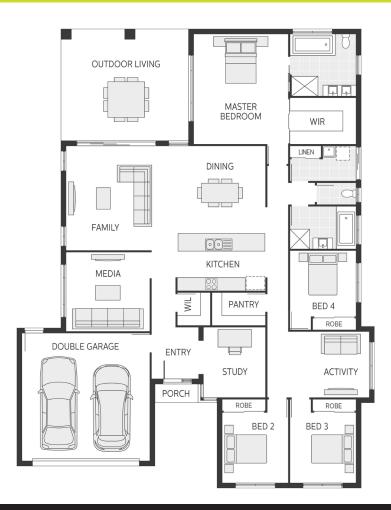

## □ 3 🚝 4 🖯 2 🚍 2

#### BLOCK SIZE: **1.3 ha** HOUSE SIZE: **282.54 m**<sup>2</sup>

#### PACKAGE INCLUSIONS:

- Double Garage
- Carpet to bedrooms, media and study
- Built in robes to bedrooms
- 2550mm high ceilings
- Site specific energy assessment allowance
- Integrated structural concrete slab to outdoor living and front portico
- Generous site works and footing allowance
- Upgraded facade as shown
- Tiles or timber laminate to remainder
- Colorbond roof to 25 degree pitch
- \$3,000 lighting package
- Exposed aggregate driveway
- NBN connection to garage wall cabinet
- Plus more options available in our promotion