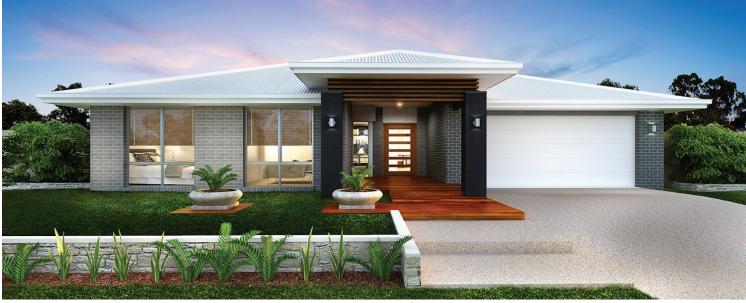

# EDEN

## □ 3 🚝 4 🖯 2 🚍 2

### Lot 225 Magnolia Boulevard Two Wells (Eden)

#### BLOCK SIZE: **1.3 ha** HOUSE SIZE: **282.54 m**<sup>2</sup>

#### PACKAGE INCLUSIONS:

- Double Garage
- Carpet to bedrooms, media and study
- Built in robes to bedrooms
- 2550mm high ceilings
- Site specific energy assessment allowance
- Integrated structural concrete slab to outdoor living and front portico
- Generous site works and footing allowance
- Upgraded facade as shown
- Tiles or timber laminate to remainder
- Colorbond roof to 25 degree pitch
- \$3,000 lighting package
- Exposed aggregate driveway
- NBN connection to garage wall cabinet
- Plus more options available in our promotion