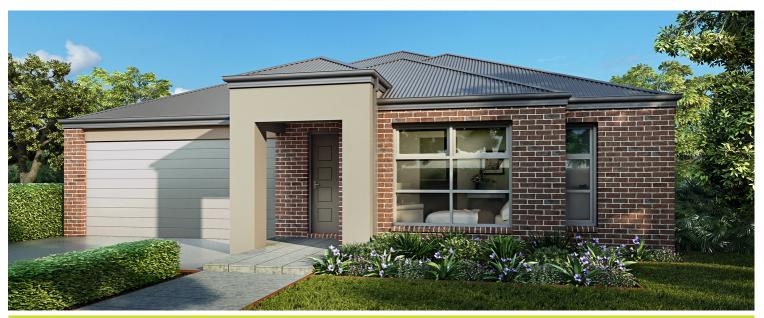

EDEN

□ 2 □ 4 □ 2 □ 2

Erickson 25 Modern Facade Lot 189

Daffodil Drive

Two Wells (Eden)

BLOCK SIZE: 1073 m<sup>2</sup> HOUSE SIZE: 168.62 m<sup>2</sup>

\*451,200