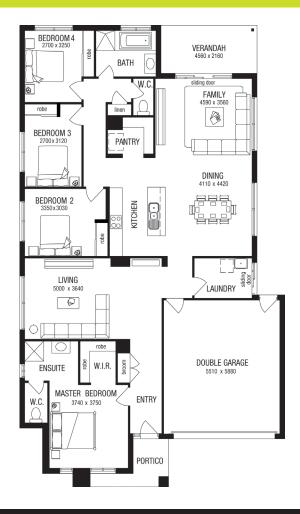

EDEN

□ 2 □ 4 □ 2 □ 2

Erickson 25 Modern Facade Lot 189

Daffodil Drive

Two Wells (Eden)

BLOCK SIZE: 1073 m<sup>2</sup> HOUSE SIZE: 168.62 m<sup>2</sup>

\*451,200

## PACKAGE INCLUSIONS:

- Laminate flooring to entry, kitchen, family & dining
- Carpet to all remaining areas
- Remote controlled garage door
- $\bullet \ {\sf Termite} \ {\sf protection} \\$
- Feature render to facade
- Internet/NBN Starter package standard install
- 25 year structural guarantee
- Colorbond steel roof
- 600mm stainless steel appliances
- Typical Site Cost Allowance ^