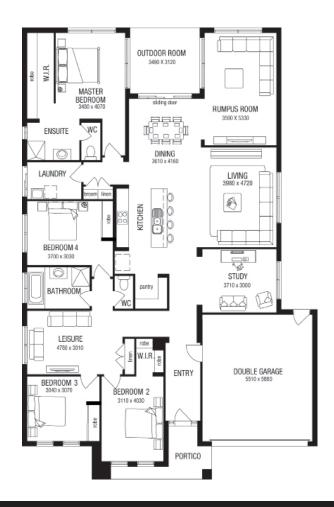

EDEN

□ 3 ⊨ 4 ⊖ 2 ⊜ 2

Barkly 30 Traditional Facade Lot 242

Daffodil Drive

Two Wells (Eden)

BLOCK SIZE: **990 m<sup>2</sup>** HOUSE SIZE: **222.84 m<sup>2</sup>** 

\*472,000