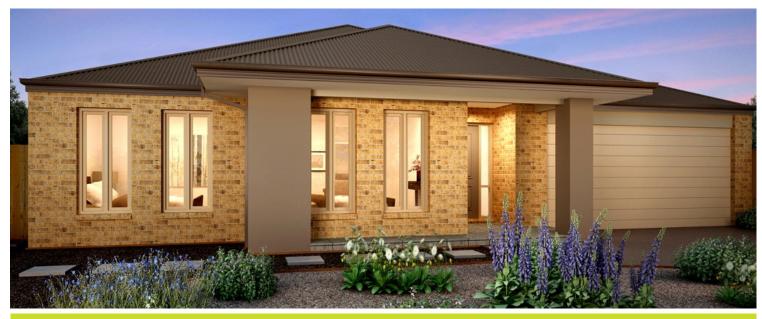

EDEN

□ 3 ⊨ 4 ⊖ 2 ⊜ 2

Barkly 30 Traditional Facade Lot 242

Daffodil Drive

Two Wells (Eden)

BLOCK SIZE: **990 m<sup>2</sup>** HOUSE SIZE: **222.84 m<sup>2</sup>** 

\*472,000