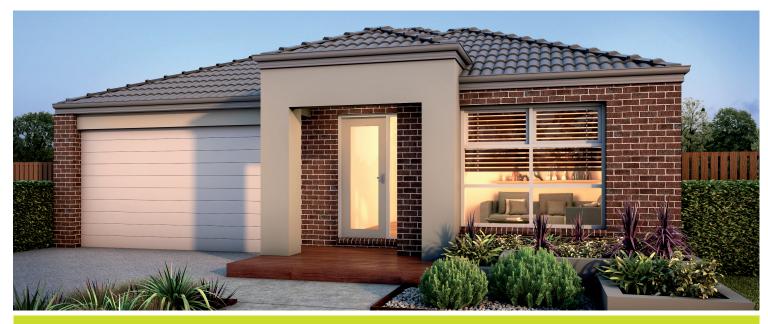

EDEN

Barton 22 Modern Facade Lot 243

Daffodil Drive
Two Wells (Eden)

BLOCK SIZE: **990 m²** HOUSE SIZE: **167.94 m²** 

\*415,800