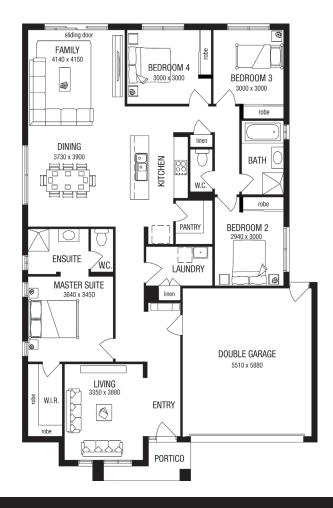

EDEN

Barton 22 Modern Facade Lot 243

Daffodil Drive
Two Wells (Eden)

BLOCK SIZE: **990 m²** HOUSE SIZE: **167.94 m²** 

\*415,800

## PACKAGE INCLUSIONS:

- Laminate flooring to entry, kitchen, family & dining
- Carpet to all remaining areas
- Remote controlled garage door
- Termite protection
- Feature render to facade
- Internet/NBN Starter package standard install
- 25 year structural guarantee
- Colorbond steel roof
- 600mm stainless steel appliances
- Typical Site Cost Allowance ^