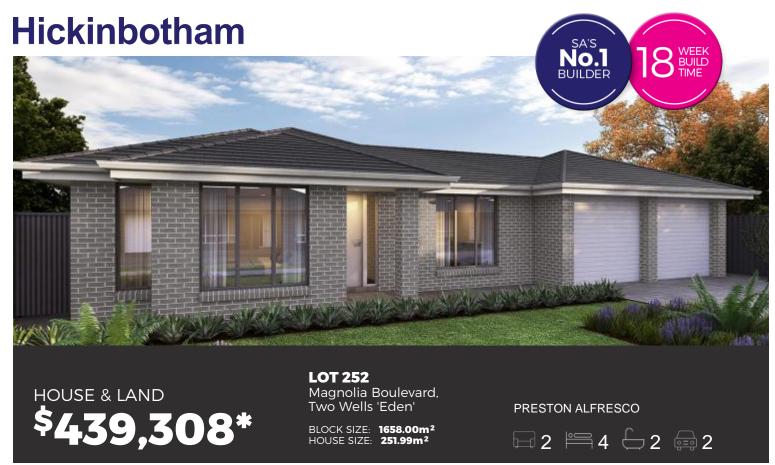

## **PACKAGE INCLUSIONS:**

- PERFECT FOR THE GROWING FAMILY
- Located adjacent to the future playground
- IN-HOUSE FINANCE AVAILABLE
- SURROUNDED BY OTHER QUALITY NEW HOMES
- CHOICE OF ELEVATION AND FLEXIBLE FLOORPLAN LAYOUT
- Double Garage with panel lift door and remote
- 2.7m ceilings
- Overhead cupboards to kitchen and over fridge provision
- Dishwasher provision
- FREE Dishwasher
- Stainless steel appliances
- NBN Connection
- Tiled wet areas and carpet and timber laminate to remainder
- Keylocks to sliding windows
- Termite protection
- Instantaneous hot water system
- Ducted reverse cycle heating & cooling air conditioning
- Footings and site works estimate included
- Insulation to external walls and ceilings
- Choice of colorbond roof or tiles
- 25 year structural guarantee and 3 month maintenance period.
- \*\*\*OFFER includes a discount of \$10k for a limited time only\*\*
- -\*\*Land includes \$10k towards front fencing and landscaping\*\*
- FURTHER DISCOUNTS and INCLUSIONS MAY APPLY -Ask me how