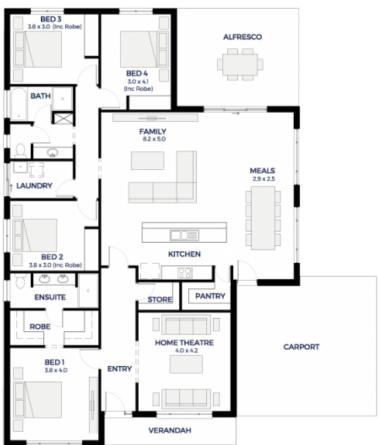

## **PACKAGE INCLUSIONS:**

- PERFECT FOR THE GROWING FAMILY
- Located adjacent to the future playground
- IN-HOUSE FINANCE AVAILABLE
- SURROUNDED BY OTHER QUALITY NEW HOMES
- CHOICE OF ELEVATION AND FLEXIBLE FLOORPLAN LAYOUT
- Double Garage with panel lift door and remote
- 2.7m ceilings
- Overhead cupboards to kitchen and over fridge provision
- Dishwasher provision
- FREE Dishwasher
- Stainless steel appliances
- NBN Connection
- Tiled wet areas and carpet and timber laminate to remainder
- Keylocks to sliding windows
- Termite protection
- Instantaneous hot water system
- Ducted reverse cycle heating & cooling air conditioning
- Footings and site works estimate included
- Insulation to external walls and ceilings
- Choice of colorbond roof or tiles
- 25 year structural guarantee and 3 month maintenance period.
- \*\*\*OFFER includes a discount of \$10k for a limited time only\*\*
- -\*\*Land includes \$10k towards front fencing and landscaping\*\*
- FURTHER DISCOUNTS and INCLUSIONS MAY APPLY -Ask me how