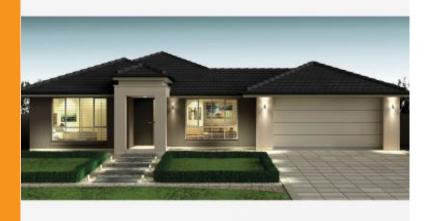

## House & Land Package

Virginia Alfresco 30.03 squares

Lot 59 Wisteria Grove, Two Wells 'Eden'

House and Land from only

\$467,309<sup>\*</sup>

## You get all this & more...

- Statesman's Luxury Range Elevation
- Ducted Reverse Cycle Air conditioning
- 2700mm ceilings
- Colorbond Roof
- 25 degree roof pitch with 450mm eaves
- Single-Span Panel-Lift Garage Door with Remote Control Unit and Render to Piers
- Spacious Walk in robe and ensuite to Master Bed
- Walk-in Robes to Bedrooms
- Floor coverings including Carpets to Bedrooms and Timber Laminate to remainder
- Stainless Appliances
- Flat Breakfast Bar
- Overhead Cupboards to Kitchen
- NBN Provision
- Soil Removal and Generous Footings allowance
- Roof stormwater to Kerb
- 25 Year Structural Warranty
- 3 Month Maintenance Check