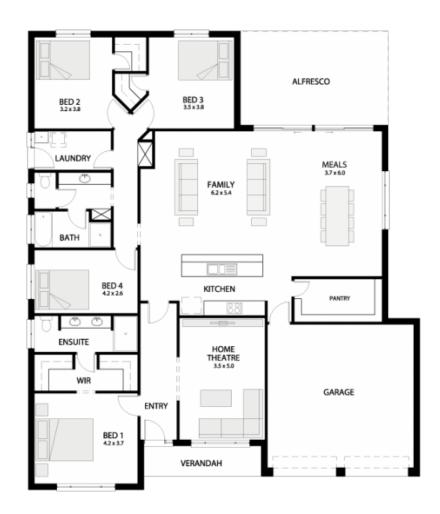

## **Specifications**

Total: 278.98 sqm Land Size: 1035.00 sqm

## You get all this & more...

- Statesman's Luxury Range Elevation
- Ducted Reverse Cycle Air conditioning
- 2700mm ceilings
- Colorbond Roof
- 25 degree roof pitch with 450mm eaves
- Single-Span Panel-Lift Garage Door with Remote Control Unit and Render to Piers
- Spacious Walk in robe and ensuite to Master Bed
- Walk-in Robes to Bedrooms
- Floor coverings including Carpets to Bedrooms and Timber Laminate to remainder
- Stainless Appliances
- Flat Breakfast Bar
- Overhead Cupboards to Kitchen
- NBN Provision
- Soil Removal and Generous Footings allowance
- Roof stormwater to Kerb
- 25 Year Structural Warranty
- 3 Month Maintenance Check